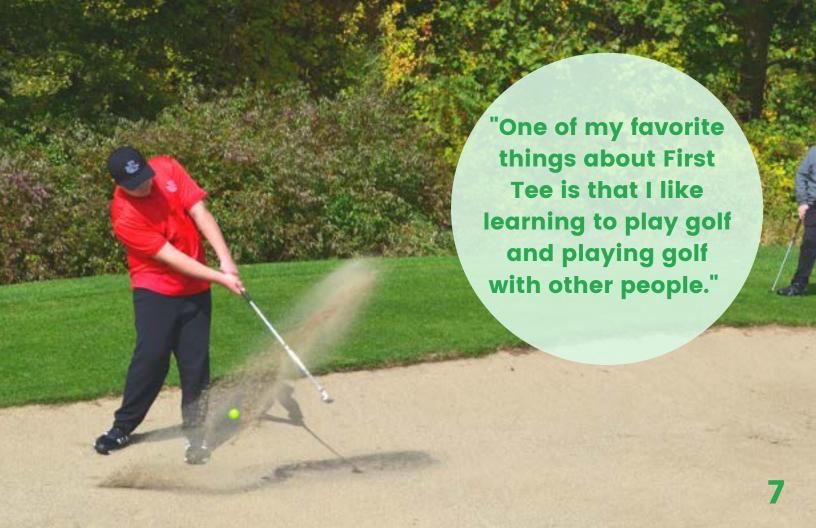

# **JON JABLONSKI**

Jon started golfing when he was about 10 years old and has been with First Tee - Lake Erie for 5 years. Jon has grown into a polite and considerate young man who exemplifies everything that First Tee strives to teach young people. "When I started First Tee, I started seeing things differently. I thought it was just about hitting the ball but then started learning more about aiming, wind direction, hills, where to hit the ball. I probably would not have played as much if I didn't join. First Tee has really activated how much I actually love golf".

Jon was a part of our inaugural Birdie class. "Setting goals is something that I've learned at First Tee - Lake Erie that I've been able to easily apply to my life outside golf. Setting goals was actually helping me a lot when I was doing my math class. I'll get 2 assignments done today, then 2 tomorrow, and just planning out my time like that".

Jon also has a bright future ahead of him. He's hoping to take on an apprenticeship in construction management. "There's been a shortage in the workforce for construction so that's something I'm looking to work towards. I think golf will end up being a nice hobby to play with friends and to relax."